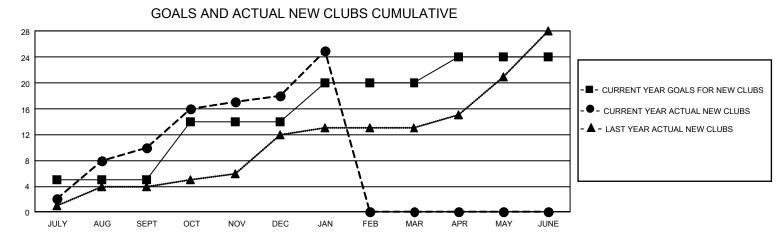

## GAT MONTHLY MEMBERSHIP PROGRESS REPORT

GMT Constitutional Area 5 - E, Group N

REPORT DOES NOT INCLUDE CLUBS IN UNDISTRICTED AREAS.

| Clubs                 |               |           |               | Members               |                         |                         |                                                    |
|-----------------------|---------------|-----------|---------------|-----------------------|-------------------------|-------------------------|----------------------------------------------------|
| RESULTS FOR 2021-2022 |               |           |               | RESULTS FOR 2021-2022 |                         |                         |                                                    |
| QUARTER               | NEW CLUB GOAL | NEW CLUBS | DROPPED CLUBS | QUARTER               | MBER GROWTH NET<br>GOAL | MEMBER GROWTH<br>ACTUAL | DROPPED MEMBERS<br>ACTUAL (including<br>transfers) |
| JULY/AUG/SEPT         | 15            | 10        | 3             | JULY/AUG/SEPT         | 210                     | 856                     | 252                                                |
| OCT/NOV/DEC           | 27            | 8         | 3             | OCT/NOV/DEC           | 320                     | 487                     | 782                                                |
| JAN/FEB/MAR           | 18            | 7         | 2             | JAN/FEB/MAR           | 120                     | 338                     | 66                                                 |
| APR/MAY/JUNE          | 12            | 0         | 0             | APR/MAY/JUNE          | 90                      | 0                       | 0                                                  |