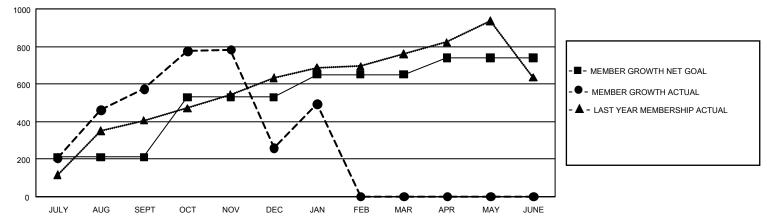

## GAT MONTHLY MEMBERSHIP PROGRESS REPORT

GMT Constitutional Area 5 - E, Group N

REPORT DOES NOT INCLUDE CLUBS IN UNDISTRICTED AREAS.

| Clubs                 |               |           |               | Members               |                         |                         |                                                    |
|-----------------------|---------------|-----------|---------------|-----------------------|-------------------------|-------------------------|----------------------------------------------------|
| RESULTS FOR 2021-2022 |               |           |               | RESULTS FOR 2021-2022 |                         |                         |                                                    |
| QUARTER               | NEW CLUB GOAL | NEW CLUBS | DROPPED CLUBS | QUARTER               | MBER GROWTH NET<br>GOAL | MEMBER GROWTH<br>ACTUAL | DROPPED MEMBERS<br>ACTUAL (including<br>transfers) |
| JULY/AUG/SEPT         | 15            | 10        | 3             | JULY/AUG/SEPT         | 210                     | 856                     | 252                                                |
| OCT/NOV/DEC           | 27            | 8         | 3             | OCT/NOV/DEC           | 320                     | 487                     | 782                                                |
| JAN/FEB/MAR           | 18            | 7         | 2             | JAN/FEB/MAR           | 120                     | 338                     | 66                                                 |
| APR/MAY/JUNE          | 12            | 0         | 0             | APR/MAY/JUNE          | 90                      | 0                       | 0                                                  |